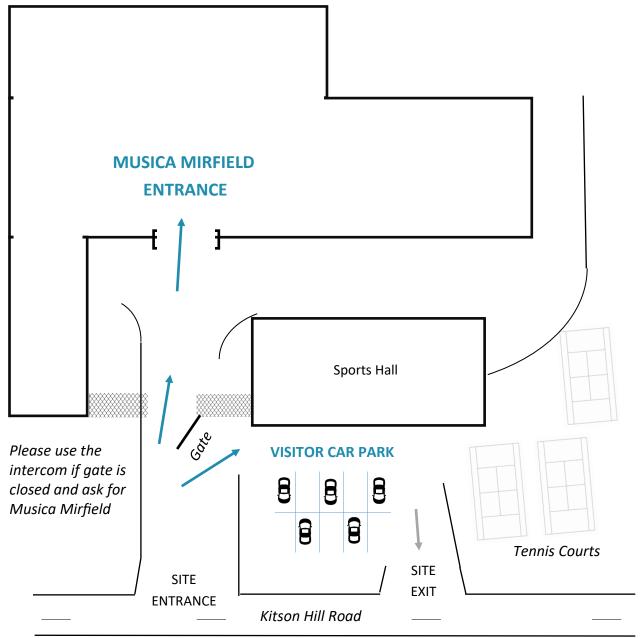

## **Visiting Musica Mirfield**

Onsite parking is available. Turn right just after the site entrance and park in front of the Sports Hall. Please do not park or drive anywhere else on the site.

Enter via the gate on the left of the Sports Hall. Please press the intercom and ask for Musica Mirfield; a member of staff will open the gate for you.

The entrance to the building is straight ahead.

The Centre Co-ordinator will be at the entrance to welcome you and show new members where they will rehearse.

Please email mirfield@musicakirklees.org if you have access requirements and need to park closer or have wheelchair access.

Musica Mirfield
The Mirfield Free Grammar
Kitson Hill Road
Mirfield
WF14 9EZ